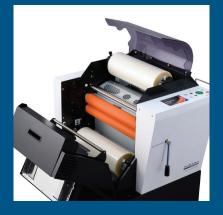

## #FUJIPLA HLA-2301

Item#: 04DLHLA2301

Fujiplas new and Improved automatic laminator, the HLA-2301 ALM Automatic Laminator. With a variable rolling speed of 68 inches per minute, this machine automatically feeds and laminates paper sheets with a thickness of 1.5 to 5 mil and handles cover stock weighing 17 to 100 lb. The multi-thickness feed tray, enhanced roll installation, and improve locking mechanism are just a few of the improvements made to the new HLA-2301 over its predecessors.

## **Features**

- New and improved!
- Simple-slide paper size & orientation adjustments
- Improved roll installation & locking mechanism
- Upgraded multi-thickness feed tray
- Easy-to-use color screen & controls