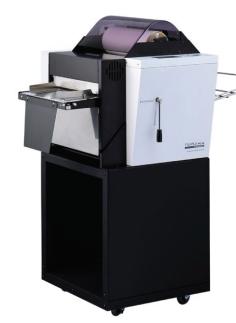

## #FUJIPLA HLA-2301

Item#: 04DLHLA2301

Fujiplas new and Improved automatic laminator, the HLA-2301 ALM Automatic Laminator. With a variable rolling speed of 68 inches per minute, this machine automatically feeds and laminates paper sheets with a thickness of 1.5 to 5 mil and handles cover stock weighing 17 to 100 lb. The multi-thickness feed tray, enhanced roll installation, and improve locking mechanism are just a few of the improvements made to the new HLA-2301 over its predecessors.

## **Features**

- New and improved!
- Simple-slide paper size & orientation adjustments
- Improved roll installation & locking mechanism
- Upgraded multi-thickness feed tray
- Easy-to-use color screen & controls