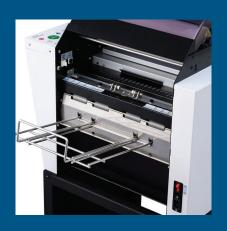

## #FUJIPLA HLA-2301

Item#: 04DLHLA2301

Fujiplas new and Improved automatic laminator, the HLA-2301 ALM Automatic Laminator. With a variable rolling speed of 68 inches per minute, this machine automatically feeds and laminates paper sheets with a thickness of 1.5 to 5 mil and handles cover stock weighing 17 to 100 lb. The multi-thickness feed tray, enhanced roll installation, and improve locking mechanism are just a few of the improvements made to the new HLA-2301 over its predecessors.

## **Features**

- New and improved!
- Simple-slide paper size & orientation adjustments
- Improved roll installation & locking mechanism
- Upgraded multi-thickness feed tray
- Easy-to-use color screen & controls